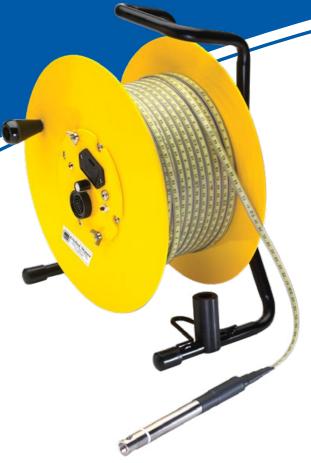

## MODEL WL-500

WELL WATER LEVEL SOUNDER

## Detect water level and well bottoms with this highly accurate and precise unit.

The **WL-500** consists of a full depth rated stainless steel and teflon probe along with sensor electronics that are encapsulated in a water and dust proof housing.

When the electrode assembly makes contact with the surface of the water, a bright LED glows and a beeper sounds on the reel. The tape reels are built of resistant polycarbonate (or lighter aluminum for units with over 400 ft cable), and can reach depth up to 2000 feet.

Strong NTS certified polyethylene jacketed measuring tape that accurately measures 1/100 ft

Highly durable, corrosion resistant, stainless steel fittings

Self-contained power supply

Large ergonomic brake and winding handles for easy operation