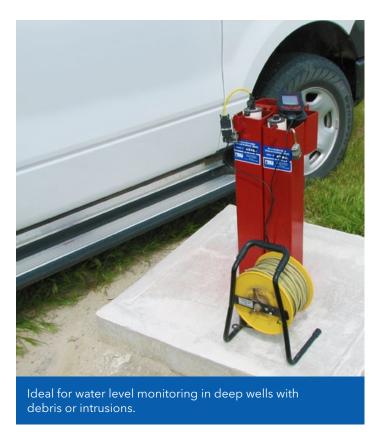

When the electrode assembly makes contact with the surface of the water, a bright LED glows and a beeper sounds on the reel. The tape reels are built of resistant polycarbonate (or lighter aluminum for units with over 400 ft cable), and can reach depth up to 2000 feet.